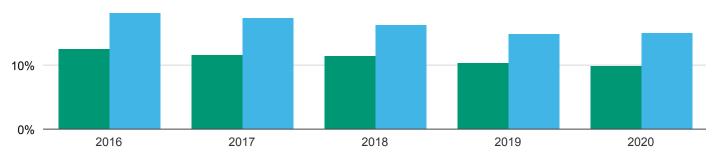

## Financial performance

The district's healthy financial position is aligned with the rating of Aa2.

- » Cash balance ratio of 15.1% is adequate.
- » Available fund balance ratio is satisfactory at 10.0%. While reserve levels are below the median for peers, it far surpass peers on a nominal basis.

Exhibit 2
Fund balance and cash balance as percentage of operating revenues

Source: Issuer financial statements; Moody's Investors Service