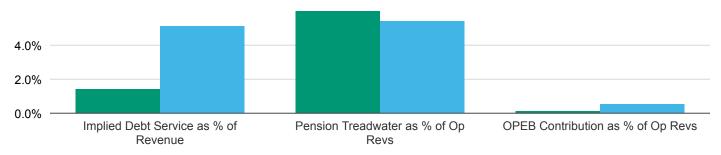

### Leverage

The leverage of Escambia County SD is low and fixed costs are very modest. Overall, this factor is roughly aligned with Aa2 rating.

- » The ratio of long-term liabilities (Debt + ANPL + OPEB) to operating revenues of 190.7% is low.
- » Fixed-costs ratio is very modest at 7.7%.

MOODY'S INVESTORS SERVICE U.S. PUBLIC FINANCE

Exhibit 3
Fixed costs as a percentage of operating revenues

Source: Issuer financial statements; Moody's Investors Service